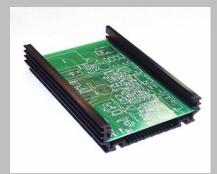

Extrusions are available in one length, 160mm. The enclosures are formed simply by sliding two interlocking channels together.

Eurocard circuit boards can slide into internal card guides enabling power devices to be attached to the thick heatsink section of the vertical wall with an M3 screw and half nut.

Alternatively, narrower circuit boards can be fitted horizontally.

Two boards can be mounted within the enclosure, and spacers can be used to support heavy components The enclosure is sealed as a unit by screwing the panels onto the ends.