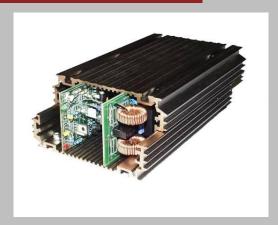

### **Product Information**

These extruded aluminium interlocking channels are designed to be used as robust, low impedance, electronics enclosures. The great benefit of this design compared with a single 'pipe' extrusion is the ability to work on the mounted board in situ, before sliding the top section over to form the enclosure. This is particularly helpful where thermally bonded power devices are coupled to the heatsink.

Extrusions are available in one length, 160mm. The enclosures are formed simply by sliding two interlocking channels together.

Eurocard circuit boards can slide into internal card guides enabling power devices to be attached to the thick heatsink section of the vertical wall with an M3 screw and half nut.

Alternatively, narrower circuit boards can be fitted horizontally.

Two boards can be mounted within the enclosure, and spacers can be used to support heavy components The enclosure is sealed as a unit by screwing the panels onto the ends.

## **Key Features**

- Low thermal impedance heatsink
- Easy access heat sink enclosure
- Accepts Eurocard (100 x 160 mm) or narrower pcb's
- Simple fitting of power devices (M3 x 7 screw and half nut)
- Enclosure gives RFI protection
- Vertical or horizontal board mounting
- External M4 nut "T" slots for mounting
- A single extrusion can also be used as a free-standing heatsink