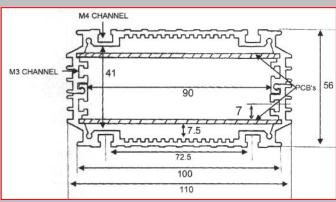

#### **Extrusion:**

HE9TF aluminium. Black anodised. Standard length 160mm. Normal wall thickness 2-3mm.

#### **End Panels:**

HE9TF aluminium. Black anodised. Thickness 1.6mm with four mounting holes.

### Comprises:

One extrusion channel.

| Part No. | <u>Length</u> | °C/W | <u>Mass</u> |
|----------|---------------|------|-------------|
| LHS160   | 160mm         | 2.3  | 0.25kg      |

### Comprises:

Part No.

LHSK160

• Two extrusion channels

Length

160mm

- Two end panels
- Eight 6mm black self tap screws
- Four self adhesive rubber feet

| <u>°C/W</u> | Mass   |  |
|-------------|--------|--|
| 2.3         | 0.55kg |  |